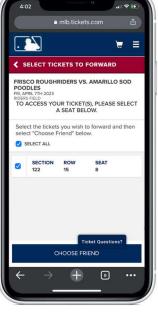

Step 4 - Select the tickets you would like to forward and click on the 'CHOOSE FRIEND' button at the bottom of the page.

<u>Step 5 -</u> Choose the friend who will receive your tickets or click 'ADD FRIEND' at the bottom of the screen to add a new friend.