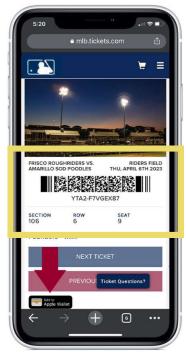

**Step 4** - After selecting specific tickets, a barcode will appear. Please have this page visible on your phone when you approach the gate. Tap 'NEXT TICKET' to scan barcodes on any additional tickets you may have. We strongly recommend saving tickets to your Apple or Google wallet for quick retrieval on game days.