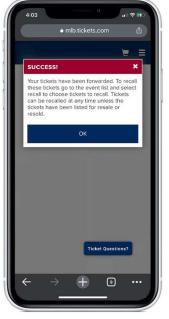

**<u>Step 6</u>** - Once you have selected a friend, hit the 'FORWARD TICKETS' button at the bottom of the page.

**Step 7** - Once the tickets have been successfully forwarded, you will receive a 'SUCCESS' pop-up and a confirmation email. The patron you sent tickets to will also receive an email to accept the tickets.