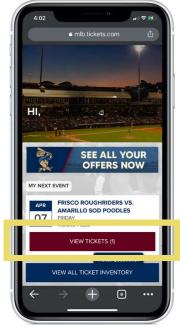

**Step 2** - Once logged in to your account, tap 'VIEW TICKETS' to view your tickets for your next game or tap 'VIEW ALL TICKET INVENTORY' to view tickets for all future dates.

**Step 3** - After selecting the date of the game you are attending, a list of tickets for that date will appear. Tap on the specific tickets to view the barcode.