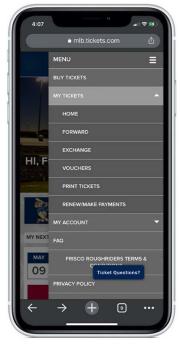

**Step 2** - Once logged in to your account, tap 'VIEW TICKETS' to view your tickets for your next game or tap 'VIEW ALL TICKET INVENTORY' to view tickets for all future dates.

**Step 3** - After selecting the date of the game you are attending, a list of tickets for that date will appear. Tap on the specific tickets to view the barcode.

**Step 2** - Once logged in to your account, tap the menu icon in the top right corner. You will then select the dropdown with the heading 'My Tickets,' and then select the 'FORWARD' option.

2.

<u>Step 3 -</u> Select the game date you would like to forward.