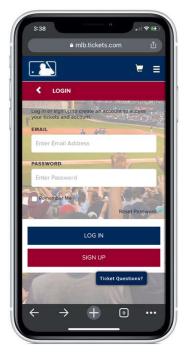

#### **ACCESSING YOUR TICKETS**

**Step 1** - Click on the mlb.tickets.com link from your email confirmation on your mobile device and enter the email address and password associated with your MLB account. If you do not know the email address associated with your account, use the email you purchased your tickets with and tap Sign In/Up to set a password for the first time or Reset Password if you are unable to remember your password.

## FORWARDING TICKETS

**Step 1** - Click on the mlb.tickets.com link from your email confirmation on your mobile device and enter the email address and password associated with your MLB account. If you do not know the email address associated with your account, use the email you purchased your tickets with and tap Sign Up to set a password for the first time or Reset Password if you are unable to remember your password.