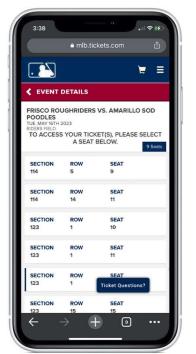

**Step 2** - Once logged in to your account, tap 'VIEW TICKETS' to view your tickets for your next game or tap 'VIEW ALL TICKET INVENTORY' to view tickets for all future dates.

**Step 3** - After selecting the date of the game you are attending, a list of tickets for that date will appear. Tap on the specific tickets to view the barcode.

**Step 4** - After selecting specific tickets, a barcode will appear. Please have this page visible on your phone when you approach the gate. Tap 'NEXT TICKET' to scan barcodes on any additional tickets you may have. We strongly recommend saving tickets to your Apple or Google wallet for quick retrieval on game days.