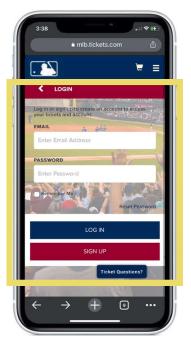

#### **ACCESSING YOUR TICKETS**

**Step 1** - Click on the mlb.tickets.com link from your email confirmation on your mobile device and enter the email address and password associated with your MLB account. If you do not know the email address associated with your account, use the email you purchased your tickets with and tap Sign In/Up to set a password for the first time or Reset Password if you are unable to remember your password.