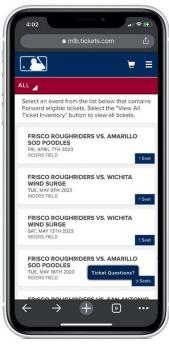

**Step 2** - Once logged in to your account, tap 'VIEW TICKETS' to view your tickets for your next game or tap 'VIEW ALL TICKET INVENTORY' to view tickets for all future dates.

**Step 3** - After selecting the date of the game you are attending, a list of tickets for that date will appear. Tap on the specific tickets to view the barcode.

**Step 2** - Once logged in to your account, tap the menu icon in the top right corner. You will then select the dropdown with the heading 'My Tickets,' and then select the 'FORWARD' option.

2.

<u>Step 3 -</u> Select the game date you would like to forward.