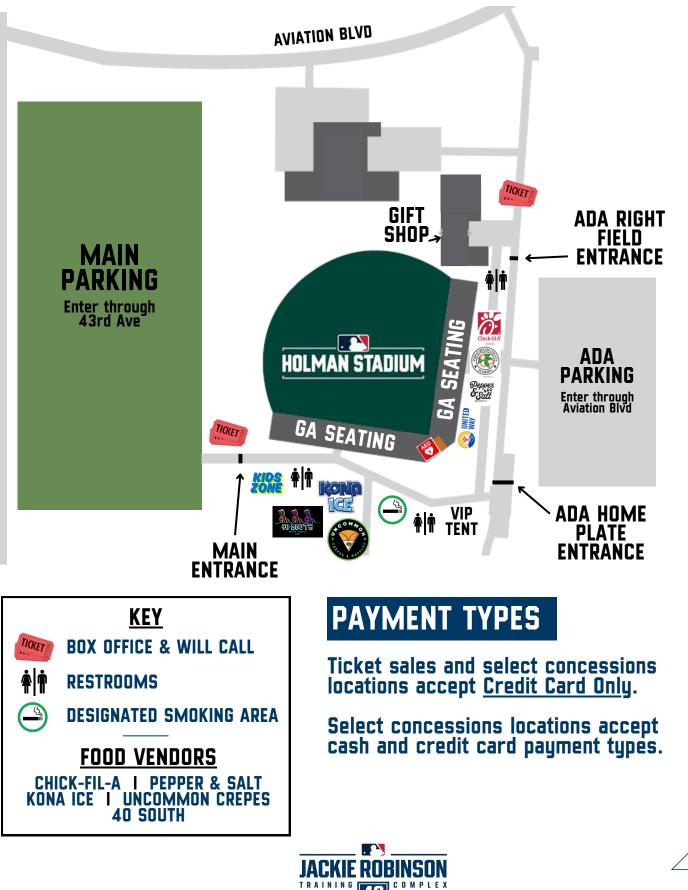

#### PARKING

<u>MAIN PARKING</u>: Main parking is located on the stadium's west side with the entrance on 43rd Ave. 2394 43rd Ave. Vero Beach, FL 32960 <u>ADA PARKING</u>: ADA parking is located on the stadium's east side with the entrance on Aviation Blvd.

#### **ADA ACCESSIBILITY**

ACCESSIBLE PARKING: ADA Parking is located on the East side of the Stadium. The entrance is located on Aviation Blvd. Please note, ADA parking spaces are available on a first-come, first-serve basis.

ACCESSIBLE SEATING: There is ADA-accessible seating located along the concourse with ADA companion seats marked. ADA-accessible seating is available on a first-come, first-serve basis.

Ramps are located on the south and east sides of Holman Stadium.

#### **STADIUM & PARKING MAP**

**43RD AVE** 