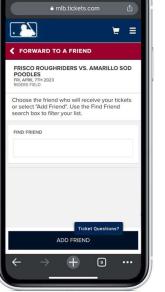

Step 4 - Select the tickets you would like to forward and click on the 'CHOOSE FRIEND' button at the bottom of the page.

<u>Step 5 -</u> Choose the friend who will receive your tickets or click 'ADD FRIEND' at the bottom of the screen to add a new friend.